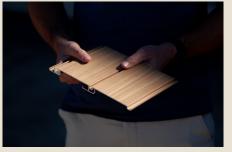

## Our Profiles.

Our cleverly designed aluminium profiles are versatile and easy to install. All components simply clip together and don't require welding. The fixings are completely concealed for a clean and seamless finish.

Knotwood offers incredible customisation with profile shapes and sizes, spacing preference, angle options, different backing alternatives and a range of finishes.

To view our complete extrusion list, please visit www.knotwood.com.au