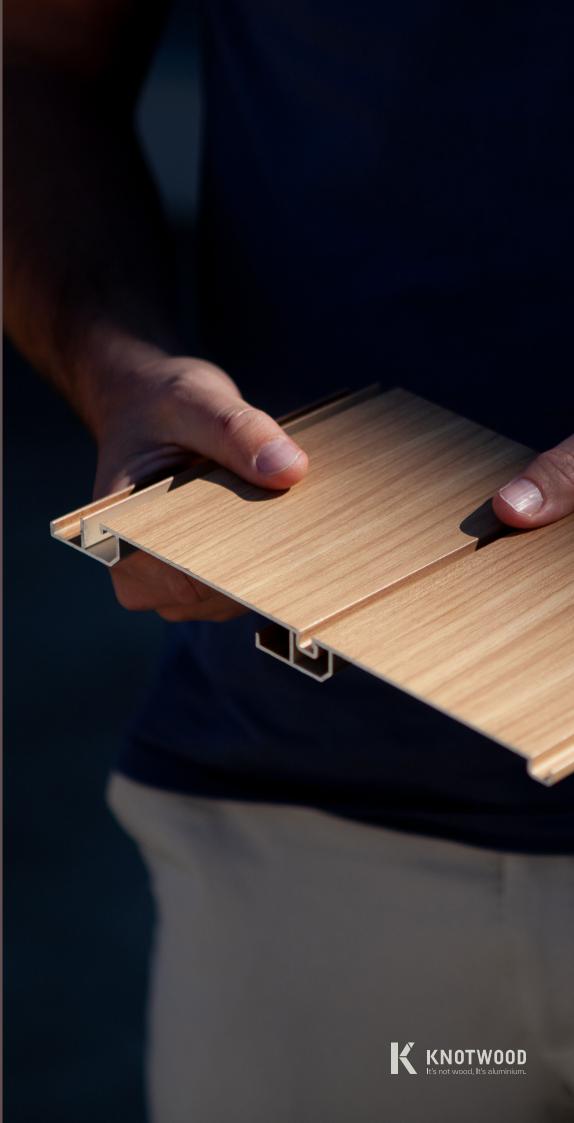

#### Made in Australia

Our aluminium is sourced from North Queensland and extruded & finished on the Gold Coast.

Non combustible and heat dissipating. Great wood alternative that does not rot or require resealing. Knotwood decking is versatile and can be used on balconies, roof terraces, walkways, poolsides and

 All of our modular profiles give you incredible customisation with:

Profile shapes and sizes.Spacing preference.Batten and slat angle options.Different backing alternatives.A range of finishes.