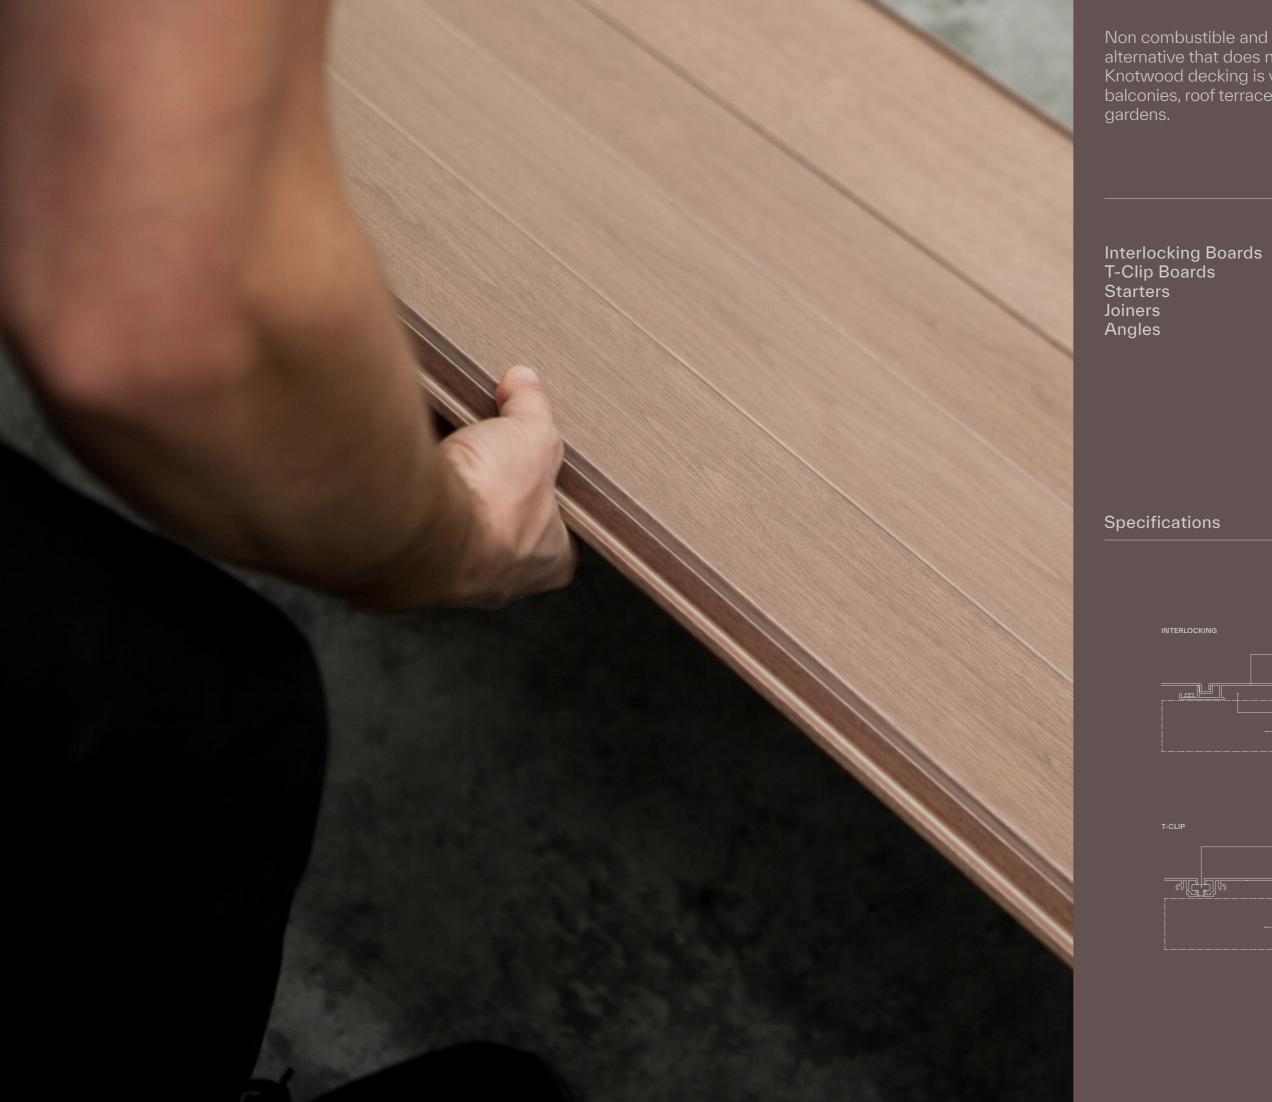

#### Made in Australia

Our aluminium is sourced from North Queensland and extruded & finished on the Gold Coast.

Non combustible and heat dissipating. Great wood alternative that does not rot or require resealing. Knotwood decking is versatile and can be used on balconies, roof terraces, walkways, poolsides and

 All of our modular profiles give you incredible customisation with:

Profile shapes and sizes.Spacing preference.Batten and slat angle options.Different backing alternatives.A range of finishes.