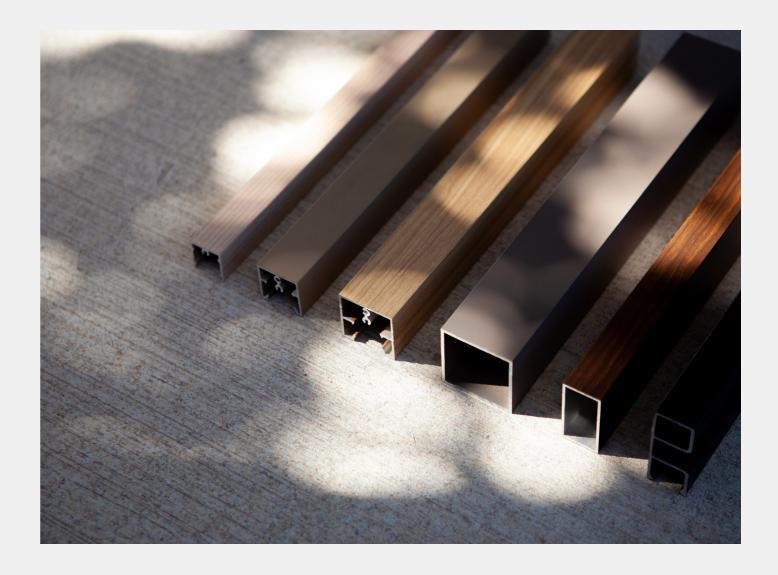

#### **Decking Colours**

Our decking colours have been specially developed to be more durable, hard-wearing and low maintenance than traditional wood decks. All colours include a slip resistant coating that meets relevant international standards.

#### **Product Considerations**

\*Knotwood has carefully managed the colours being presented in the images to ensure they are as close as possible to the true production colour. Colours displayed should be used as a guide for your colour selection. To ensure best accuracy, test your colour choice at home by requesting Colour Swatches. Decking