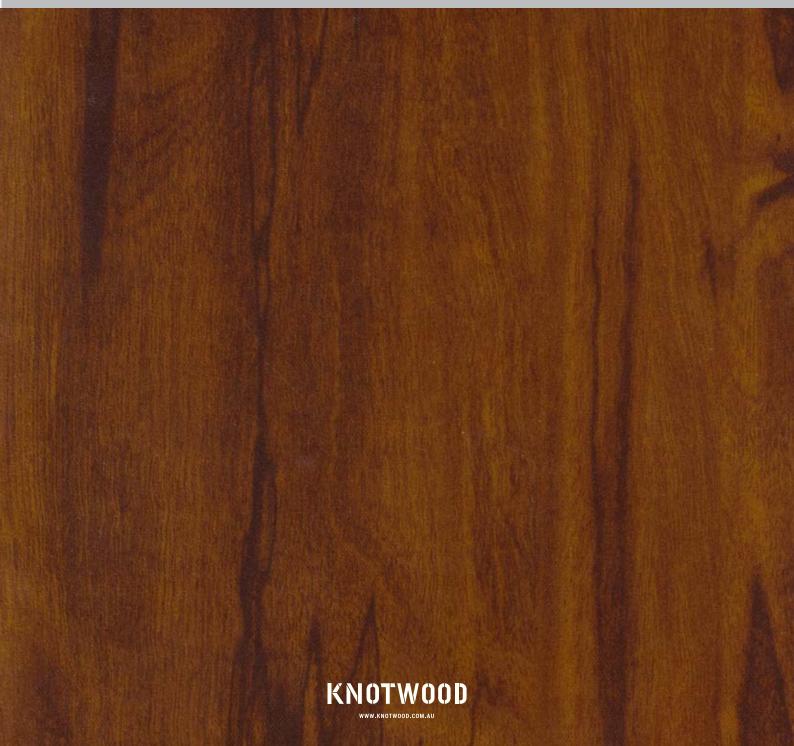

#### WOODGRAIN BASE COLOURS

To make colour selection a simpler process Knotwood's woodgrain range is created on a base of six fine textured powder coating colours that can be easily integrated into your existing surrounds.