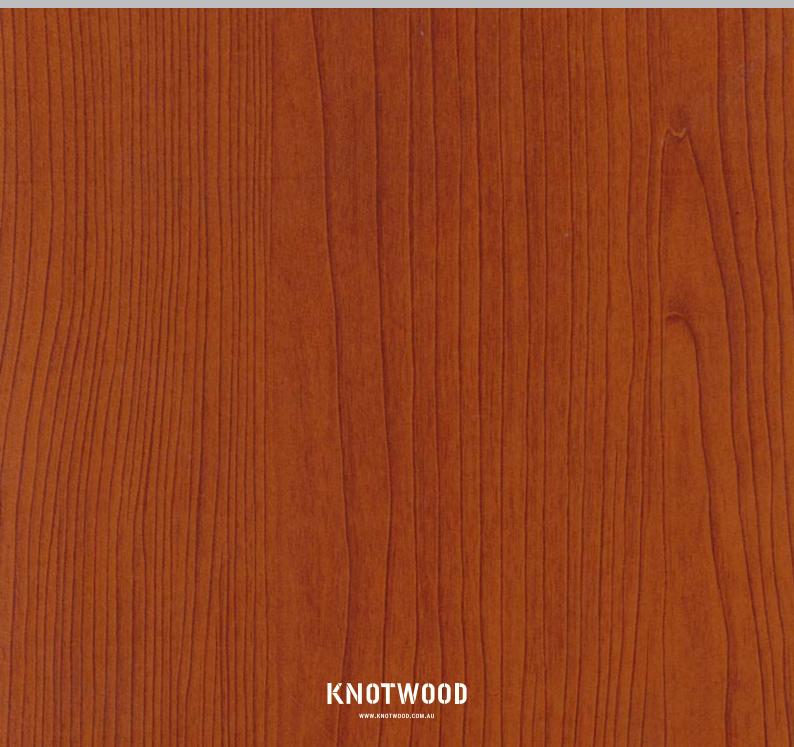

#### WOODGRAIN BASE COLOURS

To make colour selection a simpler process Knotwood's woodgrain range is created on a base of six fine textured powder coating colours that can be easily integrated into your existing surrounds.