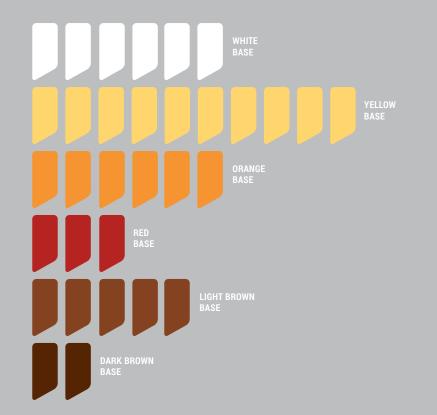

#### WOODGRAIN BASE COLOURS

To make colour selection a simpler process Knotwood's woodgrain range is created on a base of six fine textured powder coating colours that can be easily integrated into your existing surrounds.

## YELLOW BASE