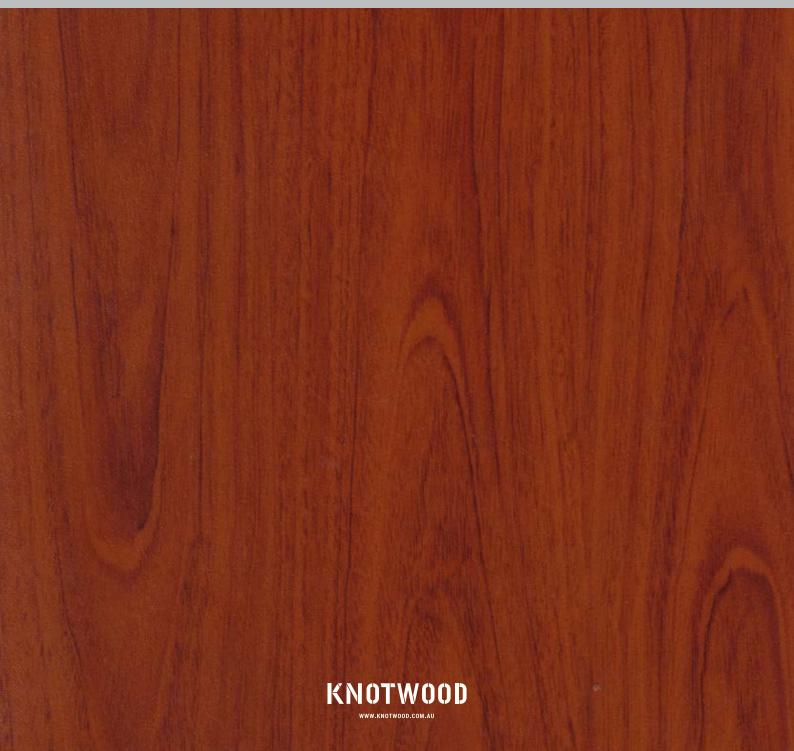

#### WOODGRAIN BASE COLOURS

To make colour selection a simpler process Knotwood's woodgrain range is created on a base of six fine textured powder coating colours that can be easily integrated into your existing surrounds.