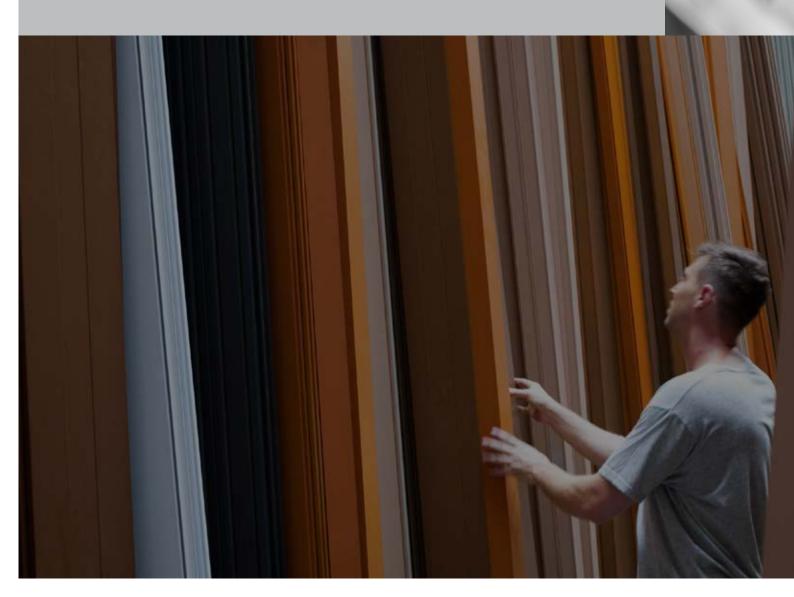

### WOOD GRAIN COLOURS

Life like wood grain colours that are textured to feel like real wood.

WWW.KNOTWOOD.COM.AU

Knotwood combines the natural beauty and timeless appeal of wood with the capabilities of aluminium. Our specialty powder coating process produces the most life like wood grain colours that are also textured to feel like real wood. All of our aluminium systems and products are offered in our extensive range of wood grains.

#### WOODGRAIN BASE COLOURS

To make colour selection a simpler process Knotwood's woodgrain range is created on a base of six fine textured powder coating colours that can be easily integrated into your existing surrounds.