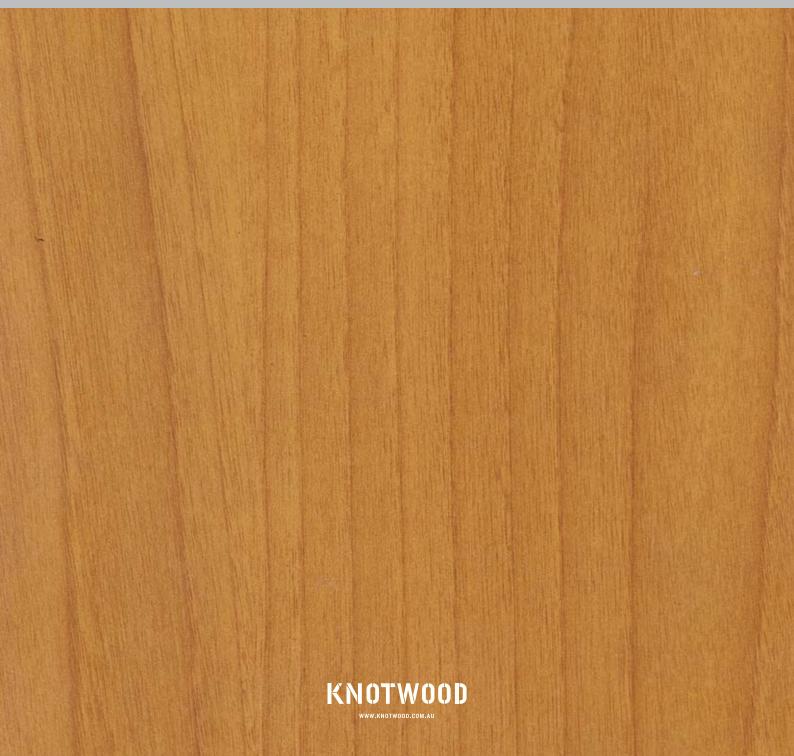

### WOOD GRAIN COLOURS

Life like wood grain colours that are textured to feel like real wood.



WWW.KNOTWOOD.COM.AU



Knotwood combines the natural beauty and timeless appeal of wood with the capabilities of aluminium. Our specialty powder coating process produces the most life like wood grain colours that are also textured to feel like real wood. All of our aluminium systems and products are offered in our extensive range of wood grains.



#### WOODGRAIN BASE COLOURS

To make colour selection a simpler process Knotwood's woodgrain range is created on a base of six fine textured powder coating colours that can be easily integrated into your existing surrounds.





### 





### 





WHITE BASE

KNOTWOOD



WHITE BASE

KNOTWOOD

3 M. E. F.









### 





## YELLOW BASE























## YELLOW BASE























































































































#### **DARK BROWN BASE**







#### **DARK BROWN BASE**





# **REQUEST A SAMPLE**

Disclaimer: Colours displayed are a guide only. Please use production line prepared samples for final colour selection or approval.

### 1.300.566.896 sales@knotwood.com.au