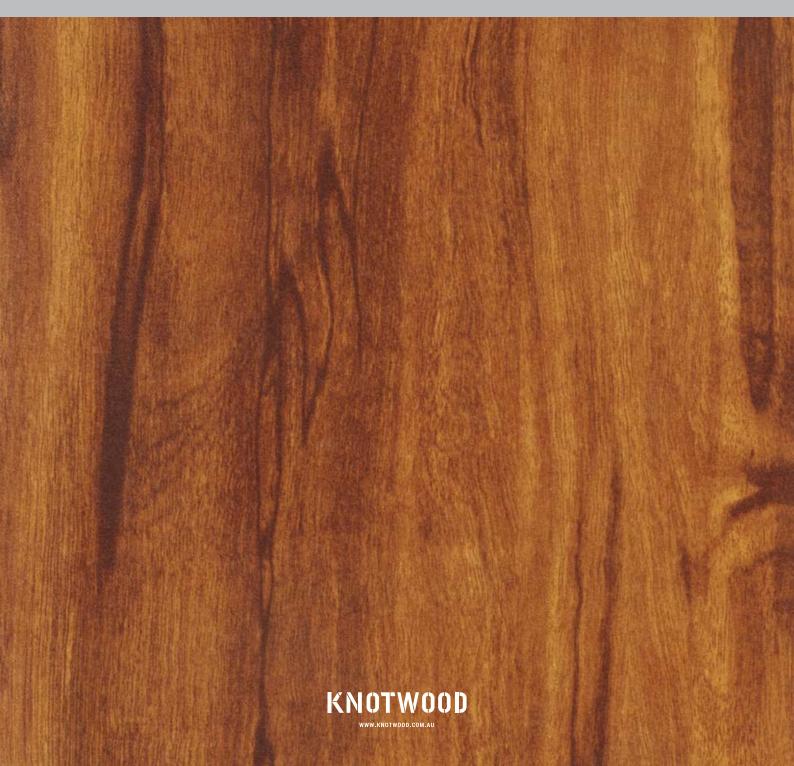

like wood grain colours that are textured to feel like real wood.



WWW.KNOTWOOD.COM.AU



Knotwood combines the natural beauty and timeless appeal of wood with the capabilities of aluminium. Our specialty powder coating process produces the most life like wood grain colours that are also textured to feel like real wood. All of our aluminium systems and products are offered in our extensive range of wood grains.



#### WOODGRAIN BASE COLOURS

To make colour selection a simpler process Knotwood's woodgrain range is created on a base of six fine textured powder coating colours that can be easily integrated into your existing surrounds.





### 





### 





WHITE BASE

KNOTWOOD



WHITE BASE

KNOTWOOD

3 M. E. F.









### 





## YELLOW BASE























## YELLOW BASE























































































































#### **DARK BROWN BASE**







#### **DARK BROWN BASE**





# **REQUEST A SAMPLE**

Disclaimer: Colours displayed are a guide only. Please use production line prepared samples for final colour selection or approval.

### 1.300.566.896 sales@knotwood.com.au