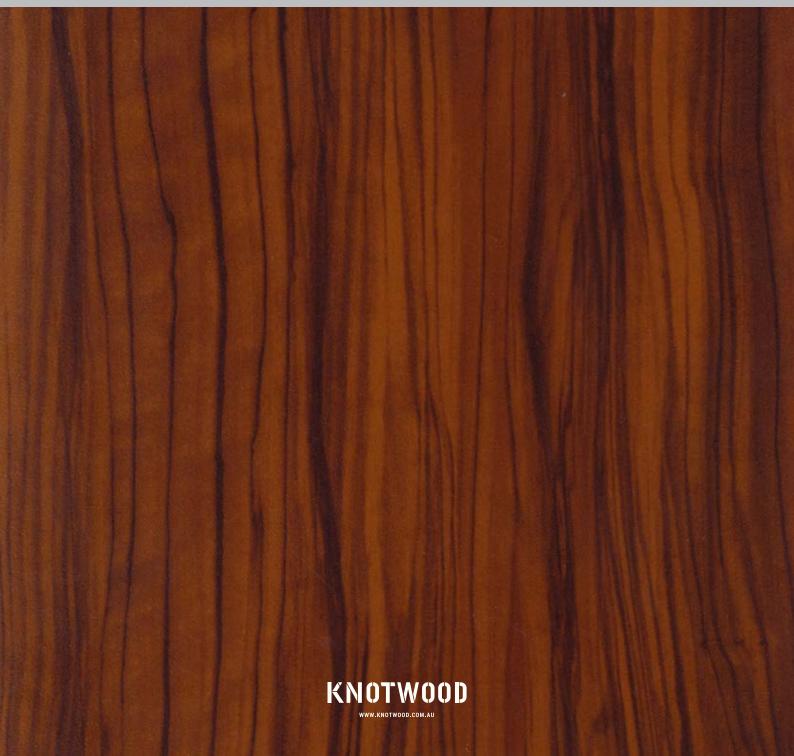

#### WOODGRAIN BASE COLOURS

To make colour selection a simpler process Knotwood's woodgrain range is created on a base of six fine textured powder coating colours that can be easily integrated into your existing surrounds.