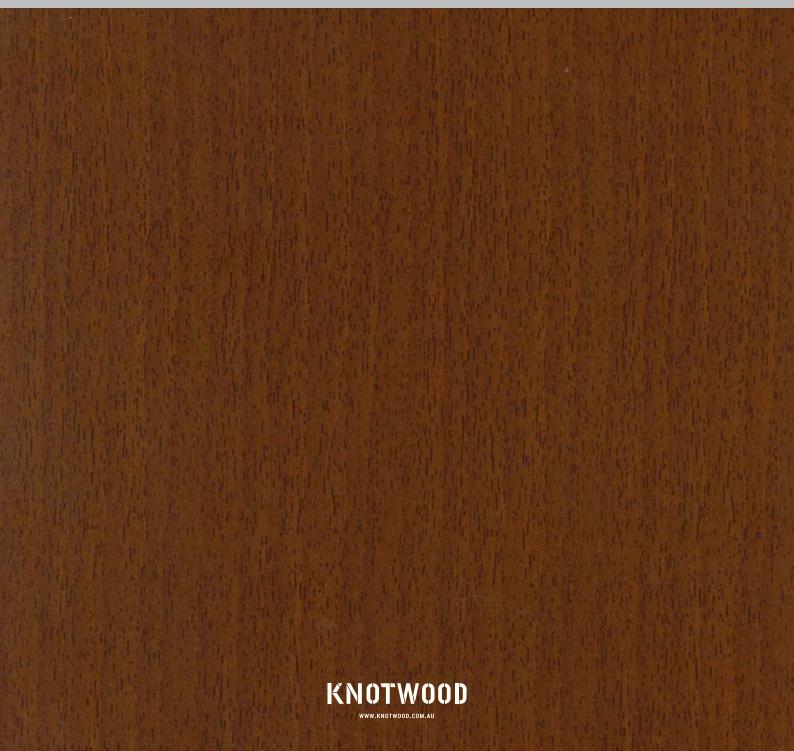

#### WOODGRAIN BASE COLOURS

To make colour selection a simpler process Knotwood's woodgrain range is created on a base of six fine textured powder coating colours that can be easily integrated into your existing surrounds.