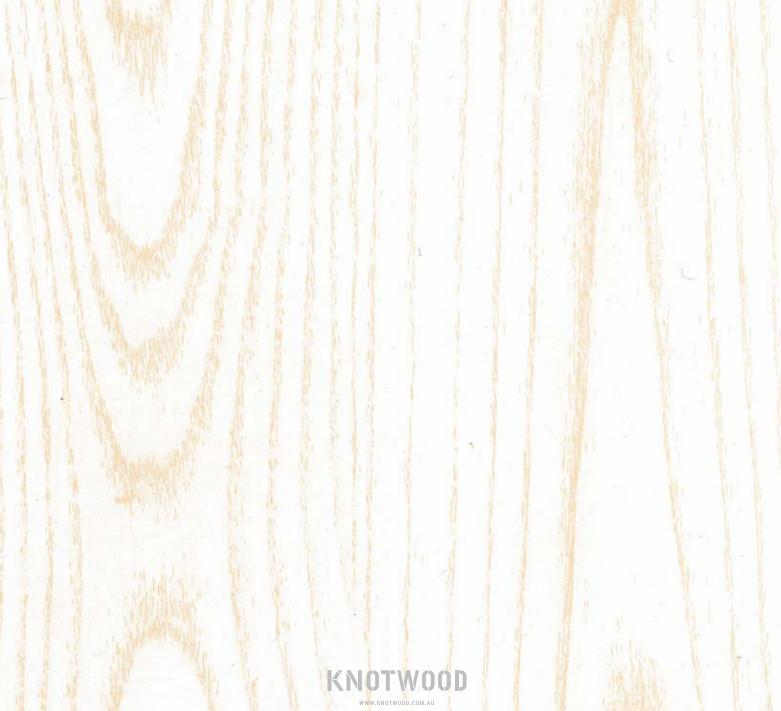

### WOOD GRAIN COLOURS

Life like wood grain colours that are textured to feel like real wood.



WWW.KNOTWOOD.COM.AU



Knotwood combines the natural beauty and timeless appeal of wood with the capabilities of aluminium. Our specialty powder coating process produces the most life like wood grain colours that are also textured to feel like real wood. All of our aluminium systems and products are offered in our extensive range of wood grains.



#### WOODGRAIN BASE COLOURS

To make colour selection a simpler process Knotwood's woodgrain range is created on a base of six fine textured powder coating colours that can be easily integrated into your existing surrounds.





### 





### 





WHITE BASE

KNOTWOOD



WHITE BASE

KNOTWOOD

3 M. E. F.









### 





## YELLOW BASE























## YELLOW BASE























































































































#### **DARK BROWN BASE**







#### **DARK BROWN BASE**





# **REQUEST A SAMPLE**

Disclaimer: Colours displayed are a guide only. Please use production line prepared samples for final colour selection or approval.

### 1.300.566.896 sales@knotwood.com.au