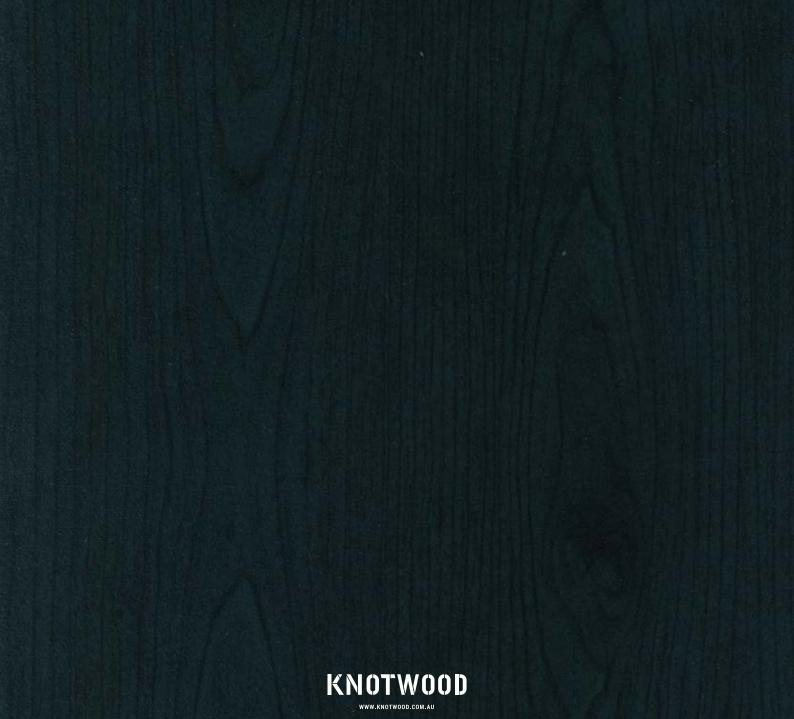

### WOOD GRAIN COLOURS

Life like wood grain colours that are textured to feel like real wood.



WWW.KNOTWOOD.COM.AU



Knotwood combines the natural beauty and timeless appeal of wood with the capabilities of aluminium. Our specialty powder coating process produces the most life like wood grain colours that are also textured to feel like real wood. All of our aluminium systems and products are offered in our extensive range of wood grains.



#### WOODGRAIN BASE COLOURS

To make colour selection a simpler process Knotwood's woodgrain range is created on a base of six fine textured powder coating colours that can be easily integrated into your existing surrounds.





### 





### 





WHITE BASE

KNOTWOOD



WHITE BASE

KNOTWOOD

3 M. E. F.









### 





## YELLOW BASE























## YELLOW BASE























































































































#### **DARK BROWN BASE**







#### **DARK BROWN BASE**





# **REQUEST A SAMPLE**

Disclaimer: Colours displayed are a guide only. Please use production line prepared samples for final colour selection or approval.

### 1.300.566.896 sales@knotwood.com.au