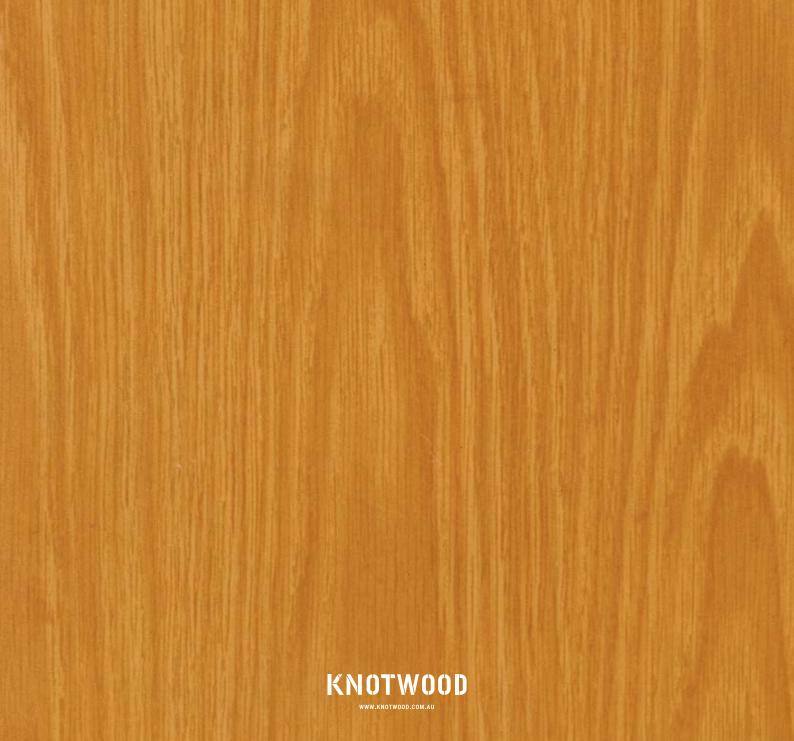

### WOOD GRAIN COLOURS

Life like wood grain colours that are textured to feel like real wood.



WWW.KNOTWOOD.COM.AU



Knotwood combines the natural beauty and timeless appeal of wood with the capabilities of aluminium. Our specialty powder coating process produces the most life like wood grain colours that are also textured to feel like real wood. All of our aluminium systems and products are offered in our extensive range of wood grains.



#### WOODGRAIN BASE COLOURS

To make colour selection a simpler process Knotwood's woodgrain range is created on a base of six fine textured powder coating colours that can be easily integrated into your existing surrounds.





### 





### 





WHITE BASE

KNOTWOOD



WHITE BASE

KNOTWOOD

3 M. E. F.









### 





## YELLOW BASE























## YELLOW BASE























































































































#### **DARK BROWN BASE**







#### **DARK BROWN BASE**





# **REQUEST A SAMPLE**

Disclaimer: Colours displayed are a guide only. Please use production line prepared samples for final colour selection or approval.

### 1.300.566.896 sales@knotwood.com.au