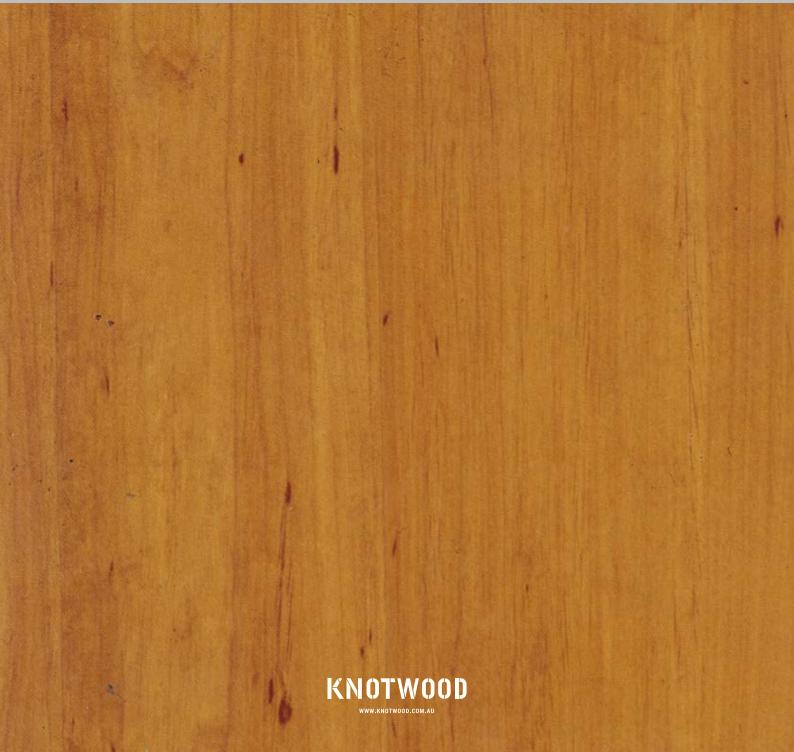

rain colours that are textured to feel like real wood.



WWW.KNOTWOOD.COM.AU



Knotwood combines the natural beauty and timeless appeal of wood with the capabilities of aluminium. Our specialty powder coating process produces the most life like wood grain colours that are also textured to feel like real wood. All of our aluminium systems and products are offered in our extensive range of wood grains.



#### WOODGRAIN BASE COLOURS

To make colour selection a simpler process Knotwood's woodgrain range is created on a base of six fine textured powder coating colours that can be easily integrated into your existing surrounds.





### 





### 





WHITE BASE

KNOTWOOD



WHITE BASE

KNOTWOOD

3 M. E. F.









### 





## YELLOW BASE























## YELLOW BASE























































































































#### **DARK BROWN BASE**







#### **DARK BROWN BASE**





# **REQUEST A SAMPLE**

Disclaimer: Colours displayed are a guide only. Please use production line prepared samples for final colour selection or approval.

### 1.300.566.896 sales@knotwood.com.au