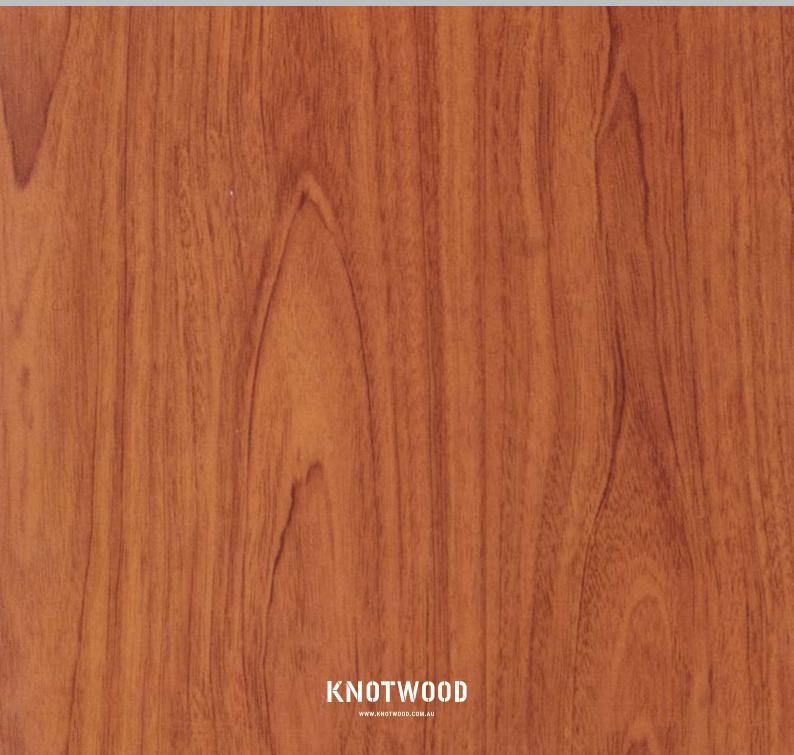

olours that are textured to feel like real wood.



WWW.KNOTWOOD.COM.AU



Knotwood combines the natural beauty and timeless appeal of wood with the capabilities of aluminium. Our specialty powder coating process produces the most life like wood grain colours that are also textured to feel like real wood. All of our aluminium systems and products are offered in our extensive range of wood grains.



#### WOODGRAIN BASE COLOURS

To make colour selection a simpler process Knotwood's woodgrain range is created on a base of six fine textured powder coating colours that can be easily integrated into your existing surrounds.





### 





### 





WHITE BASE

KNOTWOOD



WHITE BASE

KNOTWOOD

3 M. E. F.









### 





## YELLOW BASE























## YELLOW BASE























































































































#### **DARK BROWN BASE**







#### **DARK BROWN BASE**





# **REQUEST A SAMPLE**

Disclaimer: Colours displayed are a guide only. Please use production line prepared samples for final colour selection or approval.

### 1.300.566.896 sales@knotwood.com.au