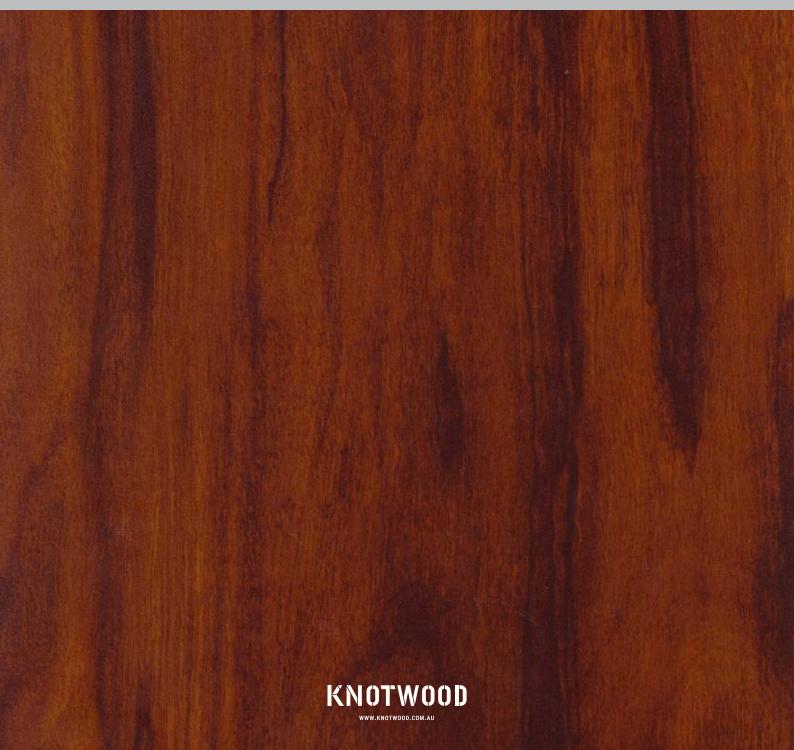

el like real wood.



WWW.KNOTWOOD.COM.AU



Knotwood combines the natural beauty and timeless appeal of wood with the capabilities of aluminium. Our specialty powder coating process produces the most life like wood grain colours that are also textured to feel like real wood. All of our aluminium systems and products are offered in our extensive range of wood grains.



#### WOODGRAIN BASE COLOURS

To make colour selection a simpler process Knotwood's woodgrain range is created on a base of six fine textured powder coating colours that can be easily integrated into your existing surrounds.





### 





### 





WHITE BASE

KNOTWOOD



WHITE BASE

KNOTWOOD

3 M. E. F.









### 





## YELLOW BASE























## YELLOW BASE























































































































#### **DARK BROWN BASE**







#### **DARK BROWN BASE**





# **REQUEST A SAMPLE**

Disclaimer: Colours displayed are a guide only. Please use production line prepared samples for final colour selection or approval.

### 1.300.566.896 sales@knotwood.com.au