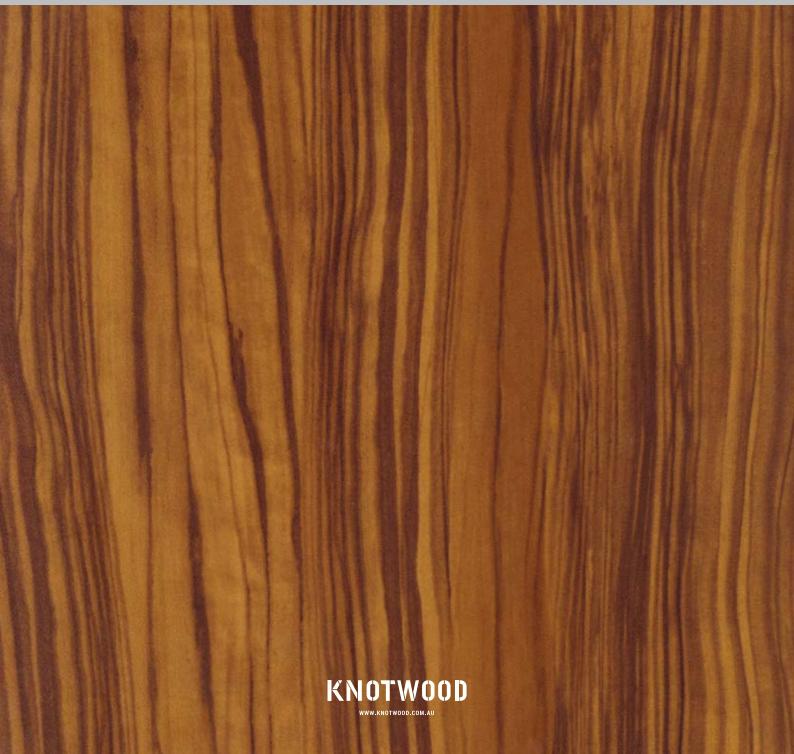

wood grain colours that are textured to feel like real wood.



WWW.KNOTWOOD.COM.AU



Knotwood combines the natural beauty and timeless appeal of wood with the capabilities of aluminium. Our specialty powder coating process produces the most life like wood grain colours that are also textured to feel like real wood. All of our aluminium systems and products are offered in our extensive range of wood grains.



#### WOODGRAIN BASE COLOURS

To make colour selection a simpler process Knotwood's woodgrain range is created on a base of six fine textured powder coating colours that can be easily integrated into your existing surrounds.





### 





### 





WHITE BASE

KNOTWOOD



WHITE BASE

KNOTWOOD

3 M. E. F.









### 





## YELLOW BASE























## YELLOW BASE























































































































#### **DARK BROWN BASE**







#### **DARK BROWN BASE**





# **REQUEST A SAMPLE**

Disclaimer: Colours displayed are a guide only. Please use production line prepared samples for final colour selection or approval.

### 1.300.566.896 sales@knotwood.com.au