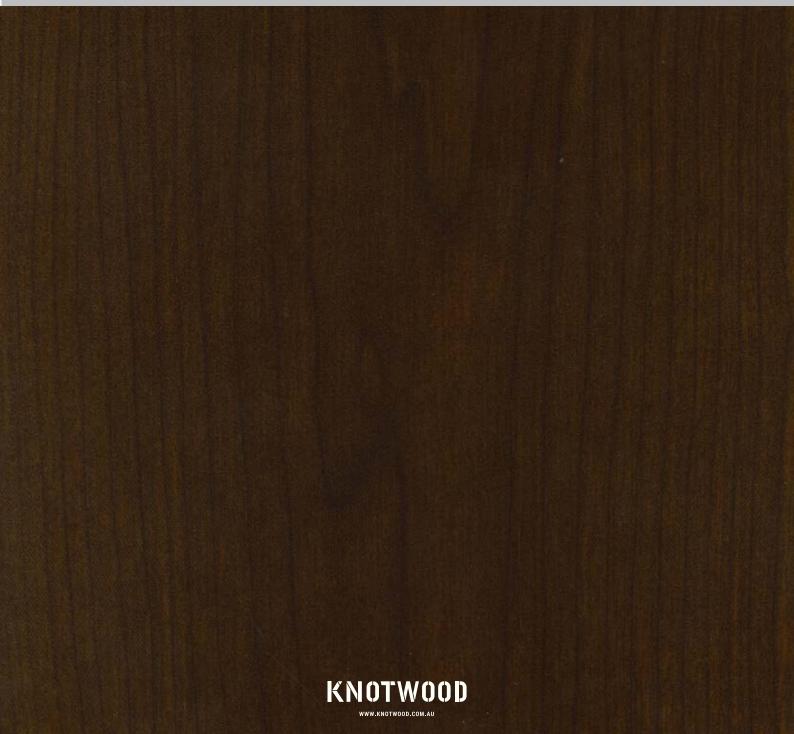

natural beauty and timeless appeal of wood with the capabilities of aluminium. Our specialty powder coating process produces the most life like wood grain colours that are also textured to feel like real wood. All of our aluminium systems and products are offered in our extensive range of wood grains.



#### WOODGRAIN BASE COLOURS

To make colour selection a simpler process Knotwood's woodgrain range is created on a base of six fine textured powder coating colours that can be easily integrated into your existing surrounds.





### 





### 





WHITE BASE

KNOTWOOD



WHITE BASE

KNOTWOOD

3 M. E. F.









### 





## YELLOW BASE























## YELLOW BASE























































































































#### **DARK BROWN BASE**







#### **DARK BROWN BASE**





# **REQUEST A SAMPLE**

Disclaimer: Colours displayed are a guide only. Please use production line prepared samples for final colour selection or approval.

### 1.300.566.896 sales@knotwood.com.au