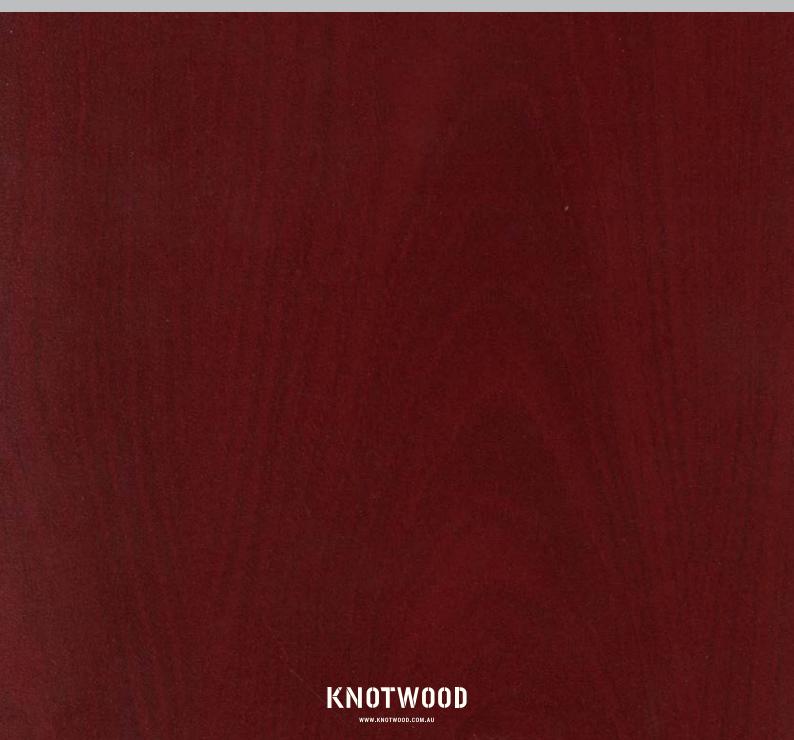

W.KNOTWOOD.COM.AU



Knotwood combines the natural beauty and timeless appeal of wood with the capabilities of aluminium. Our specialty powder coating process produces the most life like wood grain colours that are also textured to feel like real wood. All of our aluminium systems and products are offered in our extensive range of wood grains.



#### WOODGRAIN BASE COLOURS

To make colour selection a simpler process Knotwood's woodgrain range is created on a base of six fine textured powder coating colours that can be easily integrated into your existing surrounds.





### 





### 





WHITE BASE

KNOTWOOD



WHITE BASE

KNOTWOOD

3 M. E. F.









### 





## YELLOW BASE























## YELLOW BASE























































































































#### **DARK BROWN BASE**







#### **DARK BROWN BASE**





# **REQUEST A SAMPLE**

Disclaimer: Colours displayed are a guide only. Please use production line prepared samples for final colour selection or approval.

### 1.300.566.896 sales@knotwood.com.au