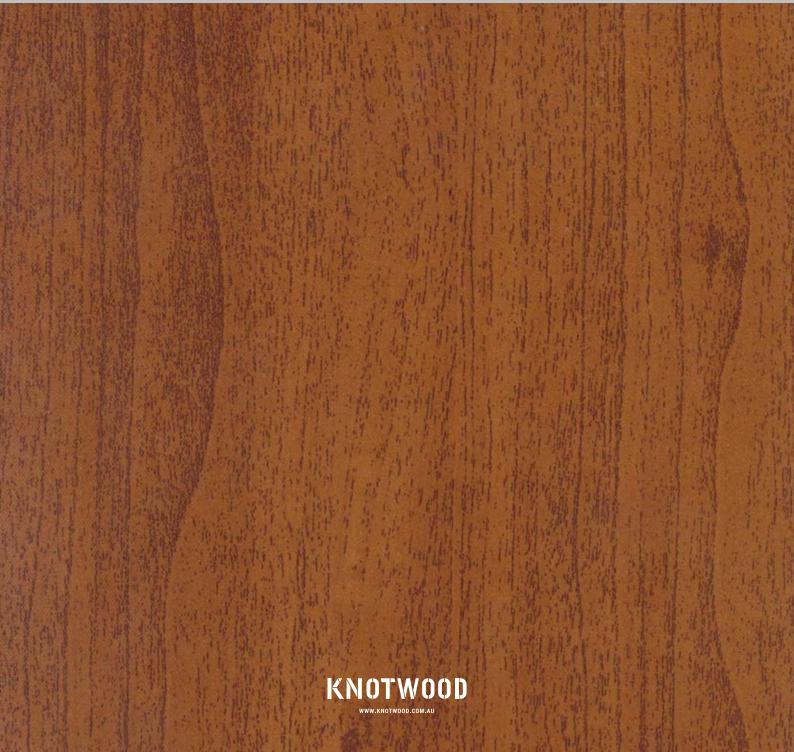

that are textured to feel like real wood.



WWW.KNOTWOOD.COM.AU



Knotwood combines the natural beauty and timeless appeal of wood with the capabilities of aluminium. Our specialty powder coating process produces the most life like wood grain colours that are also textured to feel like real wood. All of our aluminium systems and products are offered in our extensive range of wood grains.



#### WOODGRAIN BASE COLOURS

To make colour selection a simpler process Knotwood's woodgrain range is created on a base of six fine textured powder coating colours that can be easily integrated into your existing surrounds.





### 





### 





WHITE BASE

KNOTWOOD



WHITE BASE

KNOTWOOD

3 M. E. F.









### 





## YELLOW BASE























## YELLOW BASE























































































































#### **DARK BROWN BASE**







#### **DARK BROWN BASE**





# **REQUEST A SAMPLE**

Disclaimer: Colours displayed are a guide only. Please use production line prepared samples for final colour selection or approval.

### 1.300.566.896 sales@knotwood.com.au