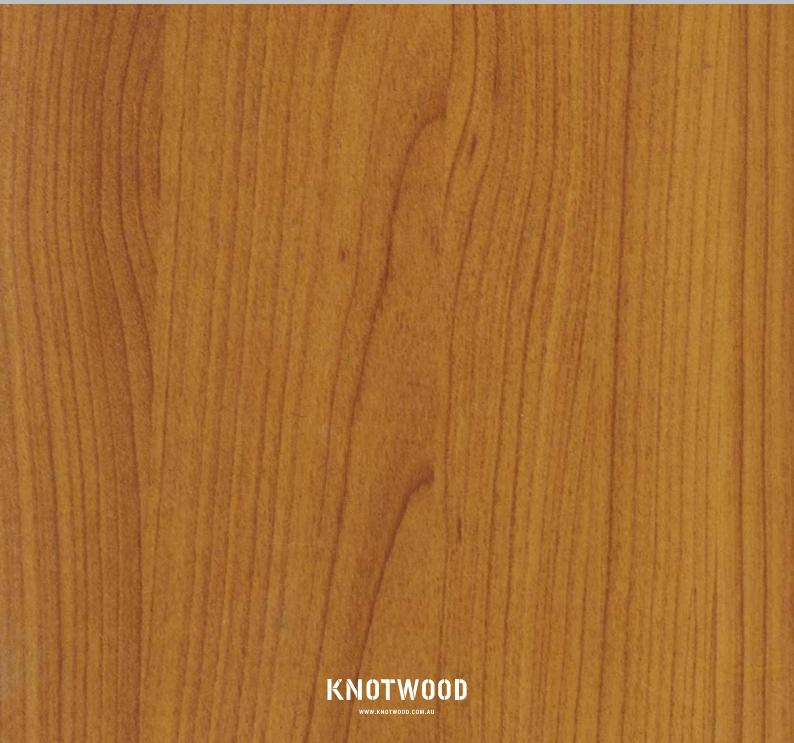

# WOOD GRAIN COLOURS

Life like wood grain colours that are textured to feel like real wood.



WWW.KNOTWOOD.COM.AU



Knotwood combines the natural beauty and timeless appeal of wood with the capabilities of aluminium. Our specialty powder coating process produces the most life like wood grain colours that are also textured to feel like real wood. All of our aluminium systems and products are offered in our extensive range of wood grains.



#### WOODGRAIN BASE COLOURS

To make colour selection a simpler process Knotwood's woodgrain range is created on a base of six fine textured powder coating colours that can be easily integrated into your existing surrounds.





### 





### 





WHITE BASE

KNOTWOOD



WHITE BASE

KNOTWOOD

3 M. E. F.









### 





## YELLOW BASE























## YELLOW BASE























































































































#### **DARK BROWN BASE**







#### **DARK BROWN BASE**





# **REQUEST A SAMPLE**

Disclaimer: Colours displayed are a guide only. Please use production line prepared samples for final colour selection or approval.

### 1.300.566.896 sales@knotwood.com.au