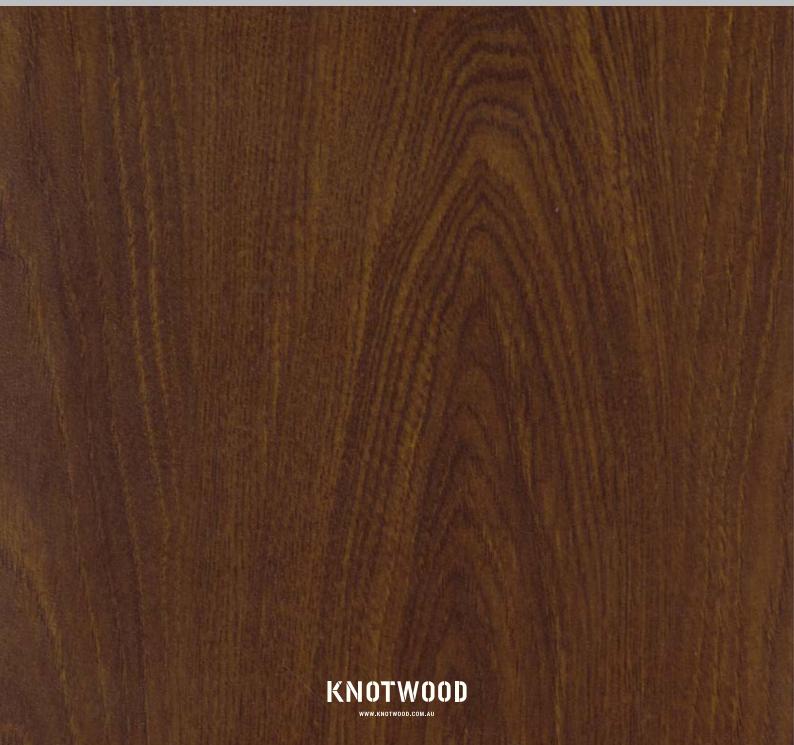

#### WOODGRAIN BASE COLOURS

To make colour selection a simpler process Knotwood's woodgrain range is created on a base of six fine textured powder coating colours that can be easily integrated into your existing surrounds.