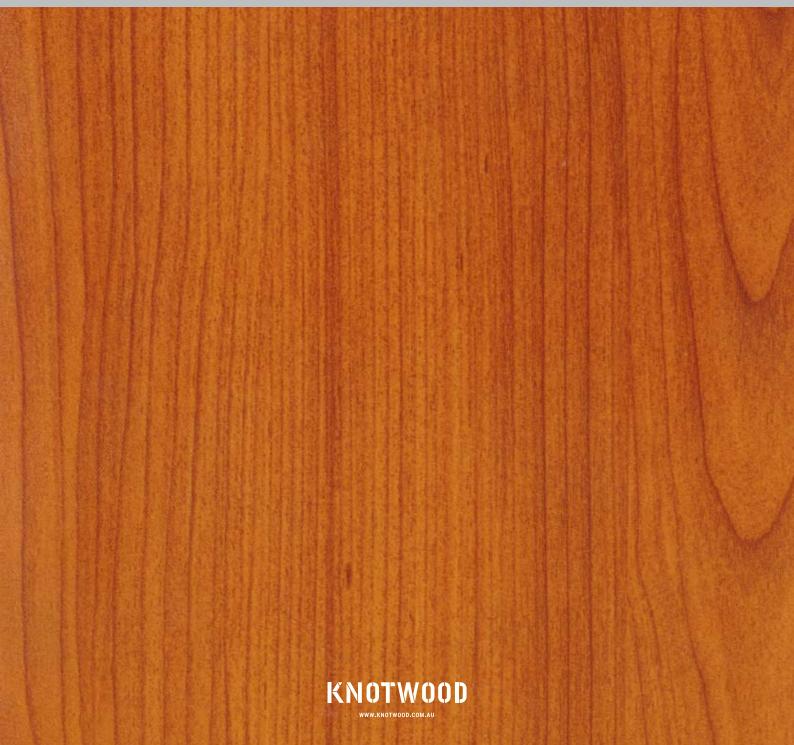

#### WOODGRAIN BASE COLOURS

To make colour selection a simpler process Knotwood's woodgrain range is created on a base of six fine textured powder coating colours that can be easily integrated into your existing surrounds.