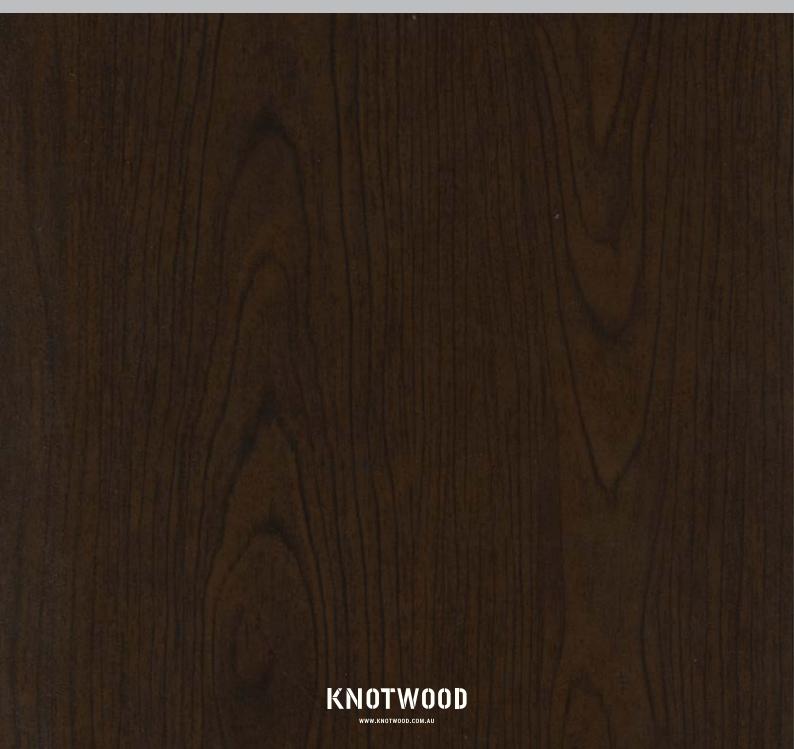

eal of wood with the capabilities of aluminium. Our specialty powder coating process produces the most life like wood grain colours that are also textured to feel like real wood. All of our aluminium systems and products are offered in our extensive range of wood grains.



#### WOODGRAIN BASE COLOURS

To make colour selection a simpler process Knotwood's woodgrain range is created on a base of six fine textured powder coating colours that can be easily integrated into your existing surrounds.





### 





### 





WHITE BASE

KNOTWOOD



WHITE BASE

KNOTWOOD

3 M. E. F.









### 





## YELLOW BASE























## YELLOW BASE























































































































#### **DARK BROWN BASE**







#### **DARK BROWN BASE**





# **REQUEST A SAMPLE**

Disclaimer: Colours displayed are a guide only. Please use production line prepared samples for final colour selection or approval.

### 1.300.566.896 sales@knotwood.com.au