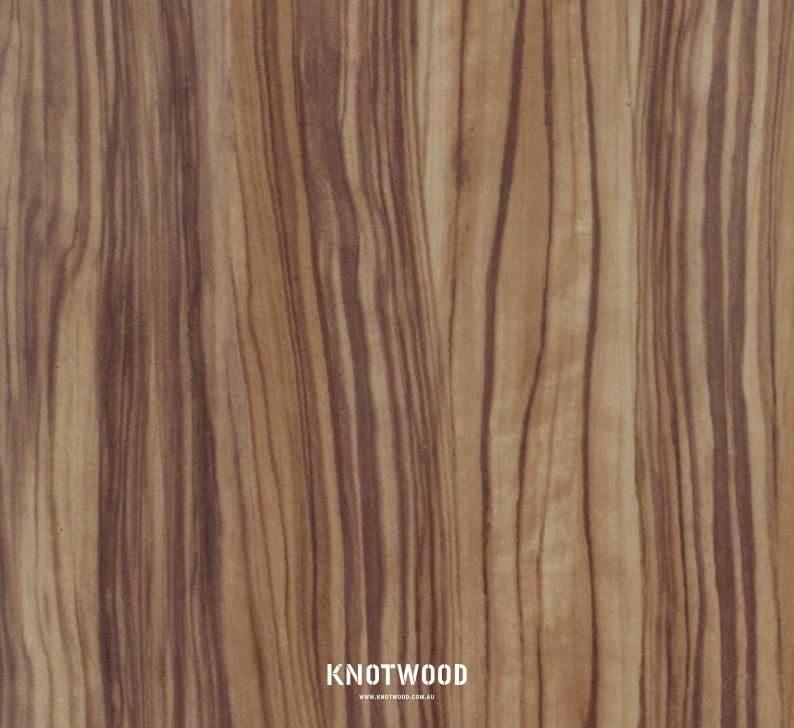

### WOOD GRAIN COLOURS

Life like wood grain colours that are textured to feel like real wood.



WWW.KNOTWOOD.COM.AU



Knotwood combines the natural beauty and timeless appeal of wood with the capabilities of aluminium. Our specialty powder coating process produces the most life like wood grain colours that are also textured to feel like real wood. All of our aluminium systems and products are offered in our extensive range of wood grains.



#### WOODGRAIN BASE COLOURS

To make colour selection a simpler process Knotwood's woodgrain range is created on a base of six fine textured powder coating colours that can be easily integrated into your existing surrounds.





### 





### 





WHITE BASE

KNOTWOOD



WHITE BASE

KNOTWOOD

3 M. E. F.









### 





## YELLOW BASE























## YELLOW BASE























































































































#### **DARK BROWN BASE**







#### **DARK BROWN BASE**





# **REQUEST A SAMPLE**

Disclaimer: Colours displayed are a guide only. Please use production line prepared samples for final colour selection or approval.

### 1.300.566.896 sales@knotwood.com.au