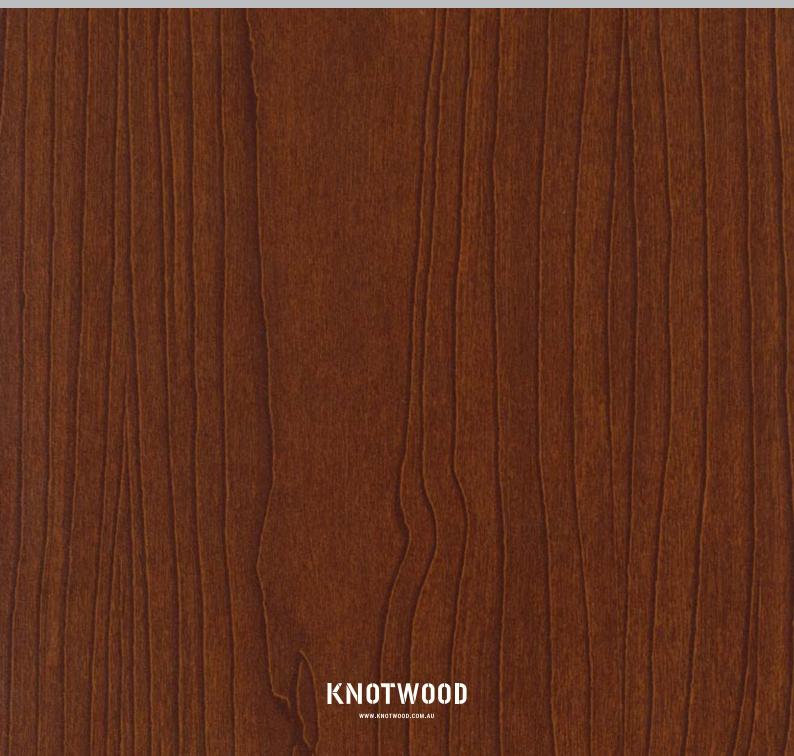

WWW.KNOTWOOD.COM.AU



Knotwood combines the natural beauty and timeless appeal of wood with the capabilities of aluminium. Our specialty powder coating process produces the most life like wood grain colours that are also textured to feel like real wood. All of our aluminium systems and products are offered in our extensive range of wood grains.



#### WOODGRAIN BASE COLOURS

To make colour selection a simpler process Knotwood's woodgrain range is created on a base of six fine textured powder coating colours that can be easily integrated into your existing surrounds.





### 





### 





WHITE BASE

KNOTWOOD



WHITE BASE

KNOTWOOD

3 M. E. F.









### 





## YELLOW BASE























## YELLOW BASE























































































































#### **DARK BROWN BASE**







#### **DARK BROWN BASE**





# **REQUEST A SAMPLE**

Disclaimer: Colours displayed are a guide only. Please use production line prepared samples for final colour selection or approval.

### 1.300.566.896 sales@knotwood.com.au